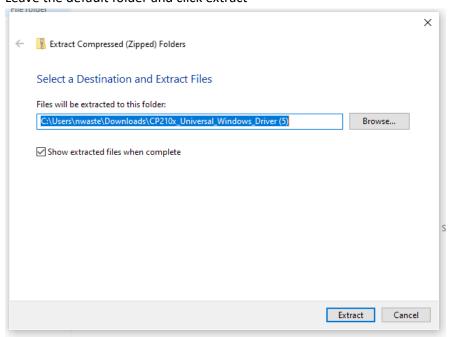

## Software • 10

5. Go to your downloads folder and double click on the file

6. Click Extract All

7. Leave the default folder and click extract

8. Find the file called silabser, there are 2 of them. One will have an icon of a piece of paper and gear. Right click on it and choose Install from the menu.