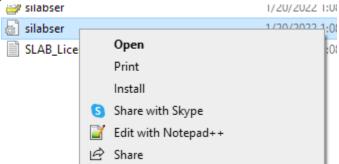

## Software • 10

5. Go to your downloads folder and double click on the file

6. Click Extract All

7. Leave the default folder and click extract

8. Find the file called silabser, there are 2 of them. One will have an icon of a piece of paper and gear. Right click on it and choose Install from the menu.