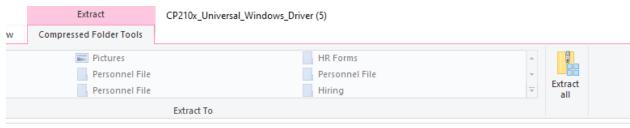

## Software • 10

5. Go to your downloads folder and double click on the file

6. Click Extract All

7. Leave the default folder and click extract

8. Find the file called silabser, there are 2 of them. One will have an icon of a piece of paper and gear. Right click on it and choose Install from the menu.